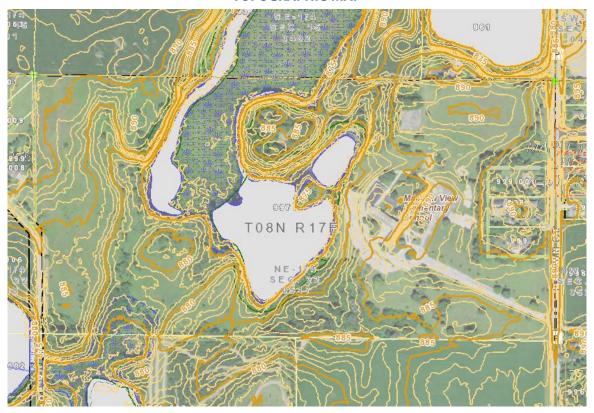

North 03°37'55" West, 49.34 feet; thence North 07°14'26" West, 51.49 feet; thence North 03°49'50" East, 37.54 feet; thence North 31°30'54" West, 322.27 feet to the North line of the Northeast 1/4 of Section 22; thence South 89°19'53" East along said North line 1,720.63 feet to the point of beginning

Containing 1,613,160 square feet, 37.03 acres





# **Site Description**

The following description is based on our property inspection, information provided by property representatives, and Waukesha GIS/database records.



## **GIS PLAT MAP**





## **CERTIFIED SURVEY**





#### **BUILDING FLOOR PLAN – FIRST FLOOR**





#### **BUILDING FLOOR PLAN – SECOND FLOOR**





#### **BUILDING FLOOR PLAN – THIRD FLOOR**









#### **FLOOD MAP**





## **BRRTS MAP**





# **TOPOGRAPHIC MAP**





# WETLAND/ENVIRONMENTAL CORRIDOR MAP





## **LAND USE PLAN**





## **ZONING MAP**