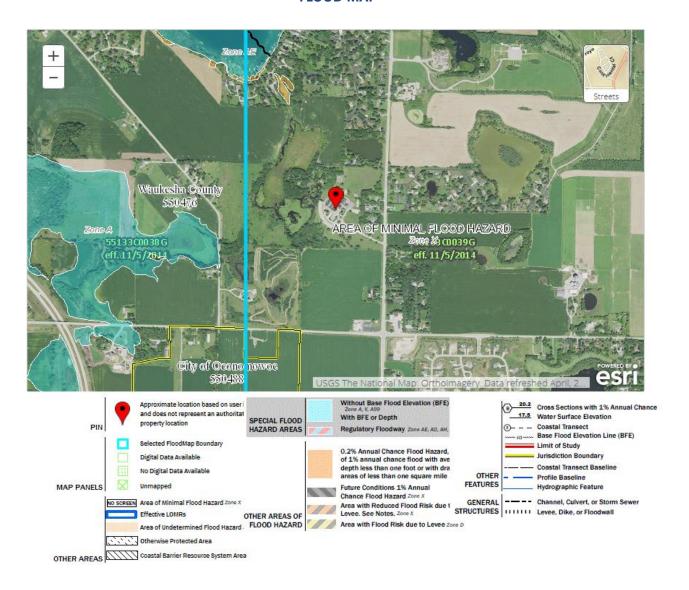

thence North 27°34'31" West, 62.16 feet; thence North 03°37'55" West, 49.34 feet; thence North 07°14'26" West, 51.49 feet; thence North 03°49'50" East, 37.54 feet; thence North 31°30'54" West, 322.27 feet to the North line of the Northeast 1/4 of Section 22; thence South 89°19'53" East along said North line 1,720.63 feet to the point of beginning

Containing 1,613,160 square feet, 37.03 acres





# **Site Description**

The following description is based on our property inspection, information provided by property representatives, and Waukesha GIS/database records.



## **GIS PLAT MAP**





## **CERTIFIED SURVEY**





#### **BUILDING FLOOR PLAN – FIRST FLOOR**





#### **BUILDING FLOOR PLAN – SECOND FLOOR**





#### **BUILDING FLOOR PLAN – THIRD FLOOR**









#### **FLOOD MAP**





## **BRRTS MAP**





# **TOPOGRAPHIC MAP**





# WETLAND/ENVIRONMENTAL CORRIDOR MAP





## **LAND USE PLAN**





## **ZONING MAP**