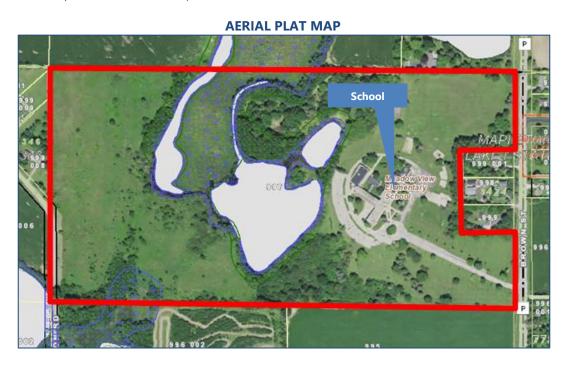

line, 429.34 feet; thence North 89°08'38" West, 910.00 feet; thence North 31°30'54" West, 954.72 feet; thence South 88°42'51" West, 50.09 feet; thence North 57°33'48" West, 32.12 feet; thence North 49°16'37" West, 42.10 feet; thence North 27°34'31" West, 62.16 feet; thence North 03°37'55" West, 49.34 feet; thence North 07°14'26" West, 51.49 feet; thence North 03°49'50" East, 37.54 feet; thence North 31°30'54" West, 322.27 feet to the North line of the Northeast 1/4 of Section 22; thence South 89°19'53" East along said North line 1,720.63 feet to the point of beginning

Containing 1,613,160 square feet, 37.03 acres





# **Site Description**

The following description is based on our property inspection, information provided by property representatives, and Waukesha GIS/database records.



## **GIS PLAT MAP**





## **CERTIFIED SURVEY**





#### **BUILDING FLOOR PLAN – FIRST FLOOR**





#### **BUILDING FLOOR PLAN – SECOND FLOOR**





#### **BUILDING FLOOR PLAN – THIRD FLOOR**









#### **FLOOD MAP**





## **BRRTS MAP**





# **TOPOGRAPHIC MAP**





# WETLAND/ENVIRONMENTAL CORRIDOR MAP





## **LAND USE PLAN**





## **ZONING MAP**