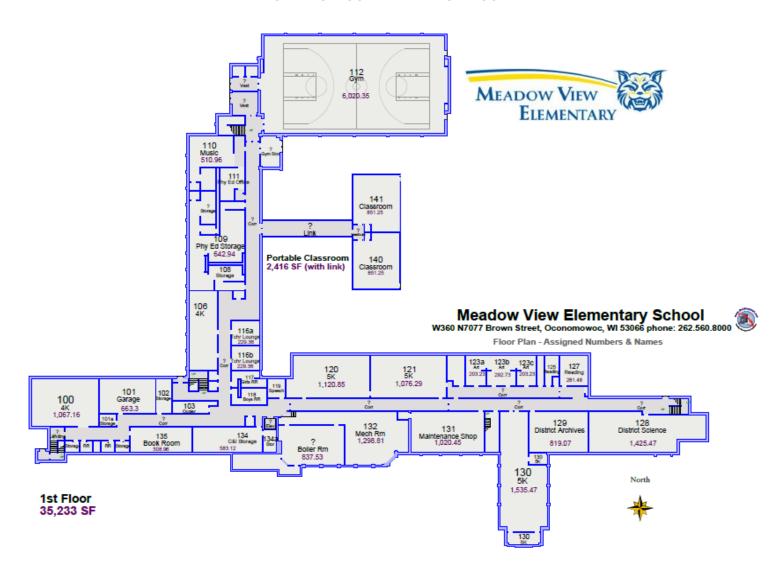

t; thence South 88°42'51" West, 50.09 feet; thence North 57°33'48" West, 32.12 feet; thence North 49°16'37" West, 42.10 feet; thence North 27°34'31" West, 62.16 feet; thence North 03°37'55" West, 49.34 feet; thence North 07°14'26" West, 51.49 feet; thence North 03°49'50" East, 37.54 feet; thence North 31°30'54" West, 322.27 feet to the North line of the Northeast 1/4 of Section 22; thence South 89°19'53" East along said North line 1,720.63 feet to the point of beginning

Containing 1,613,160 square feet, 37.03 acres





# **Site Description**

The following description is based on our property inspection, information provided by property representatives, and Waukesha GIS/database records.



## **GIS PLAT MAP**





## **CERTIFIED SURVEY**





#### **BUILDING FLOOR PLAN – FIRST FLOOR**





#### **BUILDING FLOOR PLAN – SECOND FLOOR**





#### **BUILDING FLOOR PLAN – THIRD FLOOR**









#### **FLOOD MAP**





## **BRRTS MAP**





# **TOPOGRAPHIC MAP**





# WETLAND/ENVIRONMENTAL CORRIDOR MAP





## **LAND USE PLAN**





## **ZONING MAP**