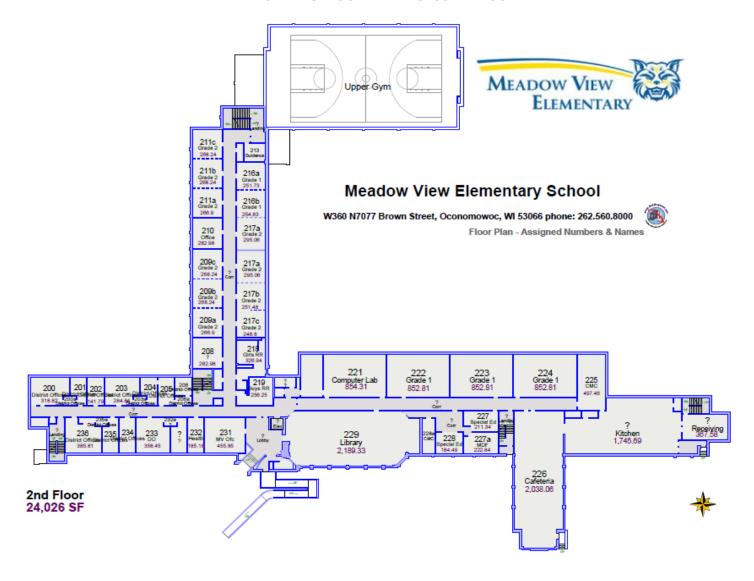

e North 57°33'48" West, 32.12 feet; thence North 49°16'37" West, 42.10 feet; thence North 27°34'31" West, 62.16 feet; thence North 03°37'55" West, 49.34 feet; thence North 07°14'26" West, 51.49 feet; thence North 03°49'50" East, 37.54 feet; thence North 31°30'54" West, 322.27 feet to the North line of the Northeast 1/4 of Section 22; thence South 89°19'53" East along said North line 1,720.63 feet to the point of beginning

Containing 1,613,160 square feet, 37.03 acres





# **Site Description**

The following description is based on our property inspection, information provided by property representatives, and Waukesha GIS/database records.



## **GIS PLAT MAP**





## **CERTIFIED SURVEY**





#### **BUILDING FLOOR PLAN – FIRST FLOOR**





#### **BUILDING FLOOR PLAN – SECOND FLOOR**





#### **BUILDING FLOOR PLAN – THIRD FLOOR**









#### **FLOOD MAP**





## **BRRTS MAP**





# **TOPOGRAPHIC MAP**





# WETLAND/ENVIRONMENTAL CORRIDOR MAP





## **LAND USE PLAN**





## **ZONING MAP**