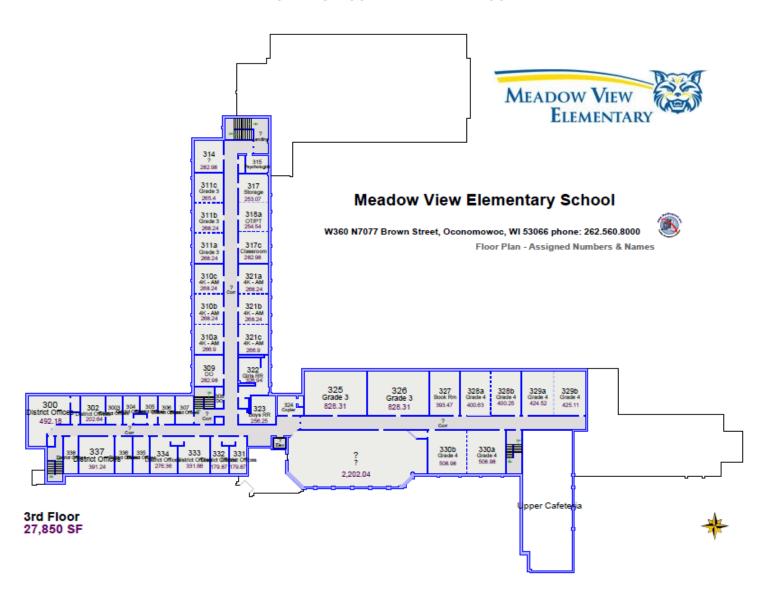

49°16'37" West, 42.10 feet; thence North 27°34'31" West, 62.16 feet; thence North 03°37'55" West, 49.34 feet; thence North 07°14'26" West, 51.49 feet; thence North 03°49'50" East, 37.54 feet; thence North 31°30'54" West, 322.27 feet to the North line of the Northeast 1/4 of Section 22; thence South 89°19'53" East along said North line 1,720.63 feet to the point of beginning

Containing 1,613,160 square feet, 37.03 acres





# **Site Description**

The following description is based on our property inspection, information provided by property representatives, and Waukesha GIS/database records.



## **GIS PLAT MAP**





## **CERTIFIED SURVEY**





#### **BUILDING FLOOR PLAN – FIRST FLOOR**





#### **BUILDING FLOOR PLAN – SECOND FLOOR**





#### **BUILDING FLOOR PLAN – THIRD FLOOR**









#### **FLOOD MAP**





## **BRRTS MAP**





# **TOPOGRAPHIC MAP**





# WETLAND/ENVIRONMENTAL CORRIDOR MAP





## **LAND USE PLAN**





## **ZONING MAP**