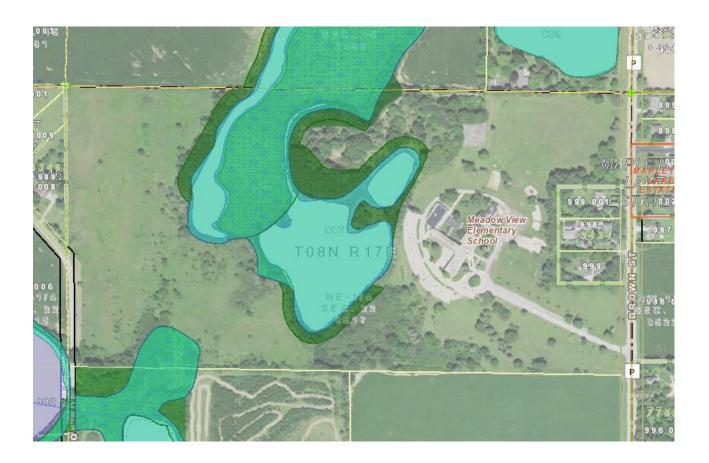

orth 07°14'26" West, 51.49 feet; thence North 03°49'50" East, 37.54 feet; thence North 31°30'54" West, 322.27 feet to the North line of the Northeast 1/4 of Section 22; thence South 89°19'53" East along said North line 1,720.63 feet to the point of beginning

Containing 1,613,160 square feet, 37.03 acres





# **Site Description**

The following description is based on our property inspection, information provided by property representatives, and Waukesha GIS/database records.



## **GIS PLAT MAP**





## **CERTIFIED SURVEY**





#### **BUILDING FLOOR PLAN – FIRST FLOOR**





#### **BUILDING FLOOR PLAN – SECOND FLOOR**





#### **BUILDING FLOOR PLAN – THIRD FLOOR**









#### **FLOOD MAP**





## **BRRTS MAP**





# **TOPOGRAPHIC MAP**





# WETLAND/ENVIRONMENTAL CORRIDOR MAP





## **LAND USE PLAN**





## **ZONING MAP**