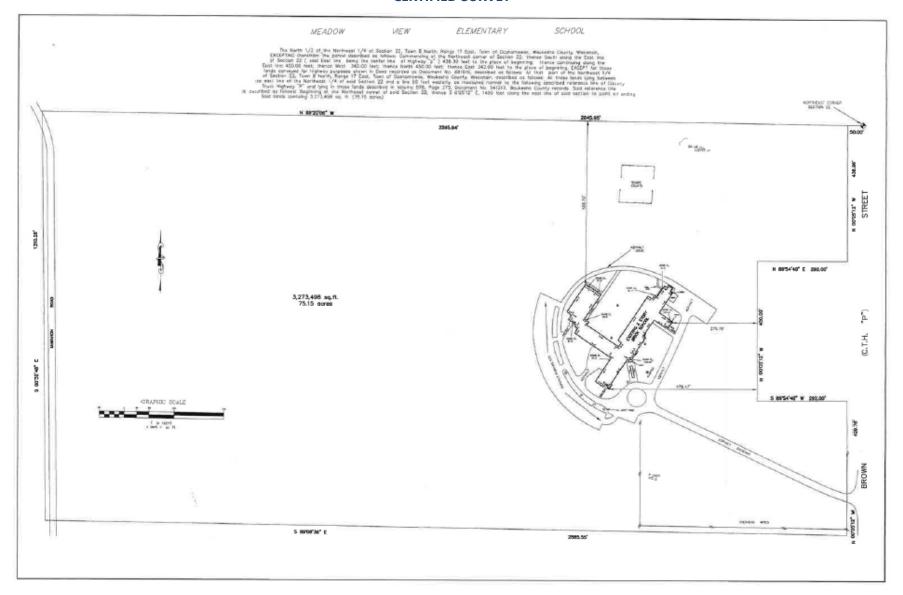

## **CERTIFIED SURVEY**

# **EXHIBIT**

Part of the Northeast 1/4 of Section 22, T8N, R17E, City of Oconomowoc, Waukesha County, Wisconsin more generally described as follows:

Commencing at the Northeast corner of the Northeast 1/4 of Section 22, thence North 89°19'53" West along the North line of said Section a distance of 50.84 feet to the West line of Brown Street, CTH "P" and the point of beginning of the lands to be described; thence South 00°04'51" East along said West line 438.91 feet to the North line of Certified Survey Map No. 3424; thence South 89°59'58" West along said North line of 291.97 feet to the West line of Certified Survey Map No. 3424; thence South 00°04'51" East along said West line 450.37 feet to the South line of Certified Survey Map No. 3424; thence North 89°59'58" East along said South line, 291.97 feet to the West line of Brown Street, CTH "P"; thence South 00°04'51" East along said West line, 429.34 feet; thence North 89°08'38" West, 910.00 feet; thence North 31°30'54" West, 954.72 feet; thence South 88°42'51" West, 50.09 feet; thence North 57°33'48" West, 32.12 feet; thence North 49°16'37" West, 42.10 feet; thence North 27°34'31" West, 62.16 feet; thence North 03°37'55" West, 49.34 feet; thence North 07°14'26" West, 51.49 feet; thence North 03°49'50" East, 37.54 feet; thence North 31°30'54" West, 322.27 feet to the North line of the Northeast 1/4 of Section 22; thence South 89°19'53" East along said North line 1,720.63 feet to the point of beginning

Containing 1,613,160 square feet, 37.03 acres