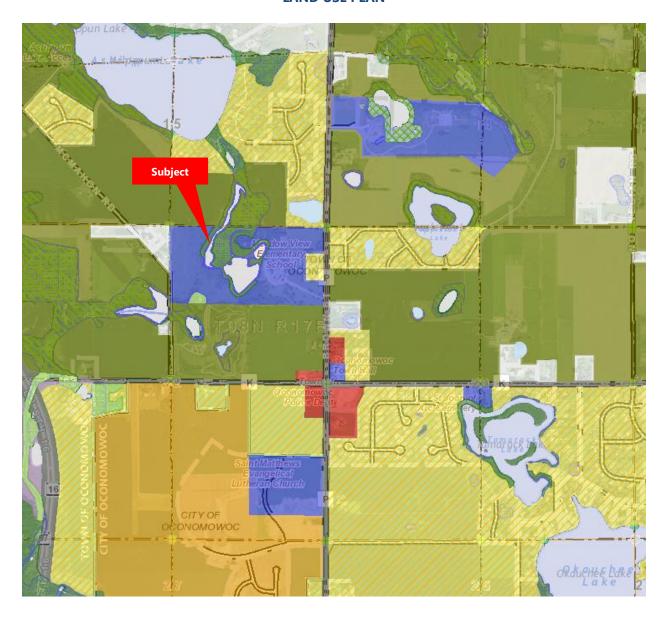

feet; thence North 03°49'50" East, 37.54 feet; thence North 31°30'54" West, 322.27 feet to the North line of the Northeast 1/4 of Section 22; thence South 89°19'53" East along said North line 1,720.63 feet to the point of beginning

Containing 1,613,160 square feet, 37.03 acres





# **Site Description**

The following description is based on our property inspection, information provided by property representatives, and Waukesha GIS/database records.



## **GIS PLAT MAP**





## **CERTIFIED SURVEY**





#### **BUILDING FLOOR PLAN – FIRST FLOOR**





#### **BUILDING FLOOR PLAN – SECOND FLOOR**





#### **BUILDING FLOOR PLAN – THIRD FLOOR**









#### **FLOOD MAP**





## **BRRTS MAP**





# **TOPOGRAPHIC MAP**





# WETLAND/ENVIRONMENTAL CORRIDOR MAP





## **LAND USE PLAN**





## **ZONING MAP**