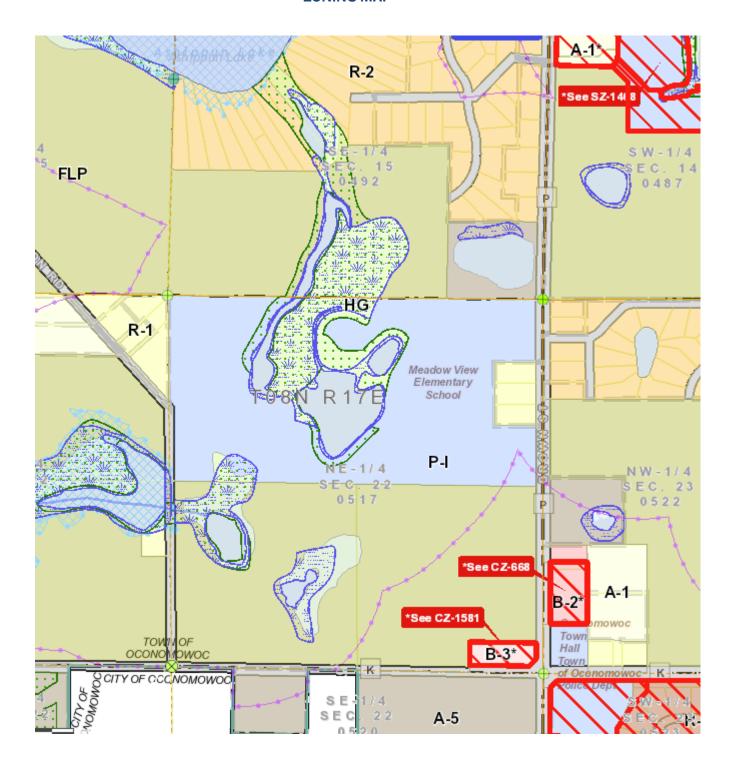

49'50" East, 37.54 feet; thence North 31°30'54" West, 322.27 feet to the North line of the Northeast 1/4 of Section 22; thence South 89°19'53" East along said North line 1,720.63 feet to the point of beginning

Containing 1,613,160 square feet, 37.03 acres





# **Site Description**

The following description is based on our property inspection, information provided by property representatives, and Waukesha GIS/database records.



## **GIS PLAT MAP**





## **CERTIFIED SURVEY**





#### **BUILDING FLOOR PLAN – FIRST FLOOR**





#### **BUILDING FLOOR PLAN – SECOND FLOOR**





#### **BUILDING FLOOR PLAN – THIRD FLOOR**









#### **FLOOD MAP**





## **BRRTS MAP**





# **TOPOGRAPHIC MAP**





# WETLAND/ENVIRONMENTAL CORRIDOR MAP





## **LAND USE PLAN**





## **ZONING MAP**