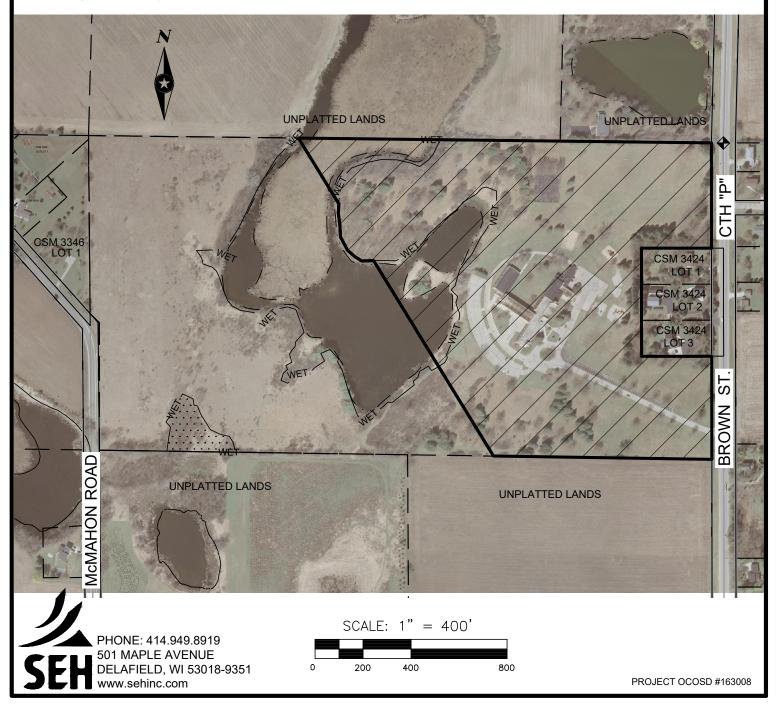

# **EXHIBIT**

Part of the Northeast 1/4 of Section 22, T8N, R17E, City of Oconomowoc, Waukesha County, Wisconsin more generally described as follows:

Commencing at the Northeast corner of the Northeast 1/4 of Section 22, thence North 89°19'53" West along the North line of said Section a distance of 50.84 feet to the West line of Brown Street, CTH "P" and the point of beginning of the lands to be described; thence South 00°04'51" East along said West line 438.91 feet to the North line of Certified Survey Map No. 3424; thence South 89°59'58" West along said North line of 291.97 feet to the West line of Certified Survey Map No. 3424; thence South 00°04'51" East along said West line 450.37 feet to the South line of Certified Survey Map No. 3424; thence North 89°59'58" East along said South line, 291.97 feet to the West line of Brown Street, CTH "P"; thence South 00°04'51" East along said West line, 429.34 feet; thence North 89°08'38" West, 910.00 feet; thence North 31°30'54" West, 954.72 feet; thence South 88°42'51" West, 50.09 feet; thence North 57°33'48" West, 32.12 feet; thence North 49°16'37" West, 42.10 feet; thence North 27°34'31" West, 62.16 feet; thence North 03°37'55" West, 49.34 feet; thence North 07°14'26" West, 51.49 feet; thence North 03°49'50" East, 37.54 feet; thence North 31°30'54" West, 322.27 feet to the North line of the Northeast 1/4 of Section 22; thence South 89°19'53" East along said North line 1,720.63 feet to the point of beginning

Containing 1,613,160 square feet, 37.03 acres