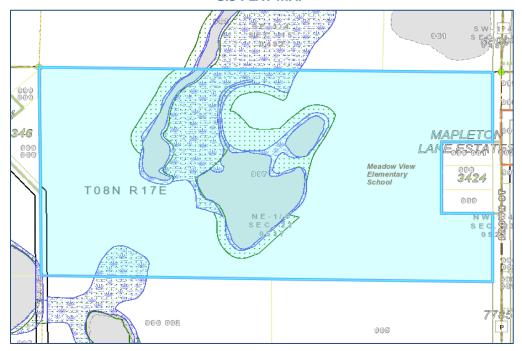

ce North 89°08'38" West, 910.00 feet; thence North 31°30'54" West, 954.72 feet; thence South 88°42'51" West, 50.09 feet; thence North 57°33'48" West, 32.12 feet; thence North 49°16'37" West, 42.10 feet; thence North 27°34'31" West, 62.16 feet; thence North 03°37'55" West, 49.34 feet; thence North 07°14'26" West, 51.49 feet; thence North 03°49'50" East, 37.54 feet; thence North 31°30'54" West, 322.27 feet to the North line of the Northeast 1/4 of Section 22; thence South 89°19'53" East along said North line 1,720.63 feet to the point of beginning

Containing 1,613,160 square feet, 37.03 acres





# **Site Description**

The following description is based on our property inspection, information provided by property representatives, and Waukesha GIS/database records.



## **GIS PLAT MAP**





## **CERTIFIED SURVEY**





#### **BUILDING FLOOR PLAN – FIRST FLOOR**





#### **BUILDING FLOOR PLAN – SECOND FLOOR**





#### **BUILDING FLOOR PLAN – THIRD FLOOR**









#### **FLOOD MAP**





## **BRRTS MAP**





# **TOPOGRAPHIC MAP**





# WETLAND/ENVIRONMENTAL CORRIDOR MAP





## **LAND USE PLAN**





## **ZONING MAP**