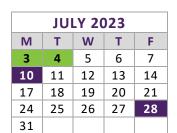

## **2023-2024** FAMILY CALENDAR

JUL. 3-4 No Summer School

July 4<sup>th</sup> Holiday

JUL. 10 Returning Student
Online Registration Starts

JUL. 28 Last Day Summer School

|           | AUGUST 2023 |    |    |    |  |  |
|-----------|-------------|----|----|----|--|--|
| M T W T F |             |    |    |    |  |  |
|           | 1           | 2  | 3  | 4  |  |  |
| 7         | 8           | 9  | 10 | 11 |  |  |
| 14        | 15          | 16 | 17 | 18 |  |  |
| 21        | 22          | 23 | 24 | 25 |  |  |
| 28        | 29          | 30 | 31 |    |  |  |