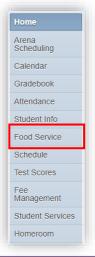

# **STEP-BY-STEP ONLINE PAYMENT INSTRUCTIONS**

- 1) Go to <u>www.oasd.org</u>
- 2) Click the Skyward Family Access icon in the upper right corner:



3) Enter your Family Access login ID and password:



4) Click on the Open Family Access button in the upper right corner:



5) Click on the **Food Service button** in the left column:





#### FOOD SERVICE PAYMENT

### 

6) There will be a tab showing your family food service account balance and tabs for each of your students. Click **Make a Payment** within your student's tab:

| Current Account Balance                    | Today's Lunch Menu Lunch Calendar                         |
|--------------------------------------------|-----------------------------------------------------------|
| Family: <b>\$-2.60</b><br>Lunch Type: Free | No lunch menu details are available for the current date. |
| ood Service Messages/Link                  | 35                                                        |
| Meadow View)                               |                                                           |
| Negative Meal Account Proce                | dure