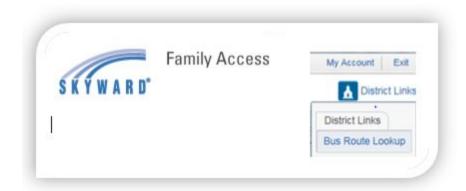

## Bus Route Look Up

We hope you'll find this service convenient and easy to use. By following a few easy steps, you'll be able to determine your child's school bus 'morning pick-up' location and time, and 'afternoon drop-off' location and time. View your bus route information by logging into your Family Access account and choosing the District Links/Bus Route Lookup.